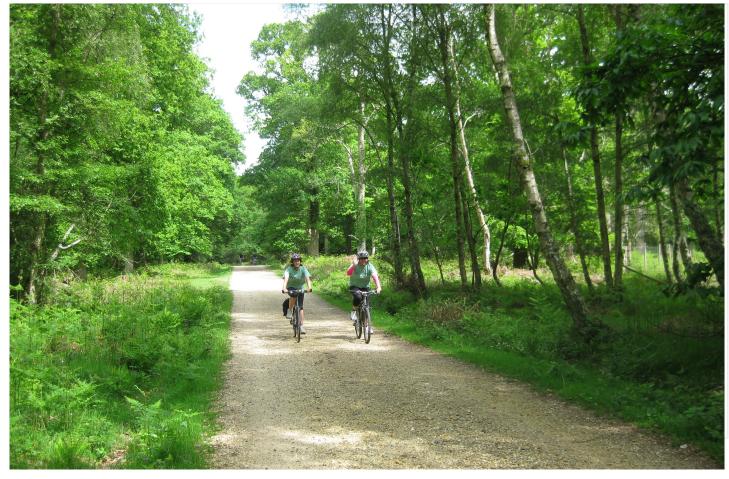

The partnership has seen Civil Engineering and Surfacing expertise given to the client to transform this site, which has included 10.5 Km of extensive granular trails, footpaths and access roads alongside large car parks.

Thomas Bow City Asphalt have maintained a 'minimal impact' approach to path construction through wooded areas with careful root management to protect these trees in the popular tourist area of Sherwood Forest.