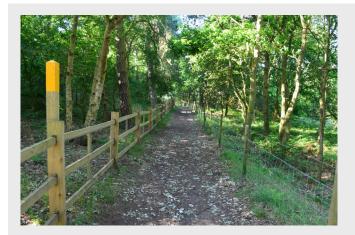

Thomas Bow City Asphalt have maintained a 'minimal impact' approach to path construction through wooded areas with careful root management to protect these trees in the popular tourist area of Sherwood Forest.