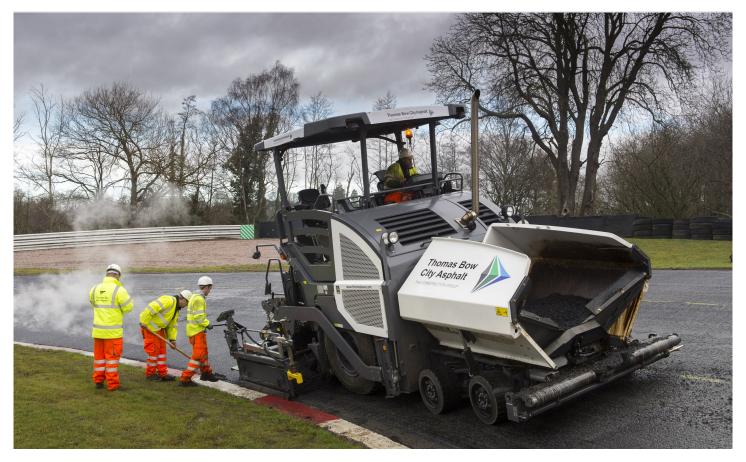

Since 2012 Thomas Bow City Asphalt, acting on behalf of Buckingham Group, have carried out a number of projects on some of England's most famous race circuits.

The contracts demonstrate Thomas Bow City Asphalts ability to provide a surface finish at the highest quality and have covered race circuits including Oulton Park, Snetterton, Brands Hatch, Bedford Autodrome and Cadwell Park.

Steven Fraser Surfacing Manager has led the projects covering areas of the main track, paddock and pit areas, to deliver a high quality surface that meets the demanding needs of the motorsport which is played out on it daily.