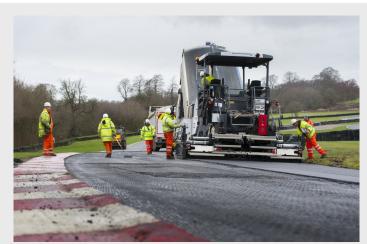

Since 2012 Thomas Bow City Asphalt, acting on behalf of Buckingham Group, have carried out a number of projects on some of England's most famous race circuits.

The contracts demonstrate Thomas Bow City Asphalts ability to provide a surface finish at the highest quality and have covered race circuits including Oulton Park, Snetterton, Brands Hatch, Bedford Autodrome and Cadwell Park.

Steven Fraser Surfacing Manager has led the projects covering areas of the main track, paddock and pit areas, to deliver a high quality surface that meets the demanding needs of the motorsport which is played out on it daily.